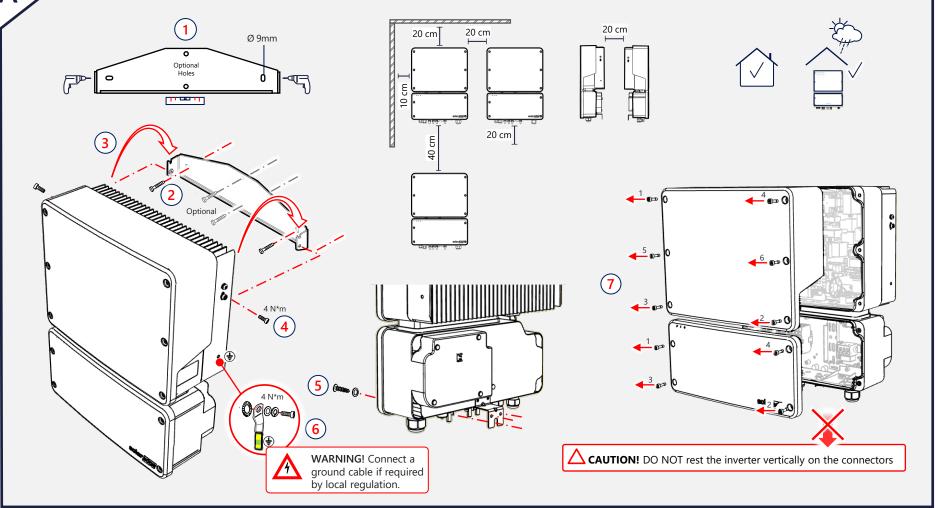

## solaredge.com

SolarEdge Technologies GmbH, Werner-Eckert-Str. 6, 81829 Munich, Germany Subject to change without notice. © SolarEdge Technologies, Ltd. All rights reserved. July 2023. Rev 1.2



WARNING! To avoid danger, read the HANDLING AND SAFETY INSTRUCTIONS provided with this product, or refer to: https://www.solaredge.com/sites/default/files/se\_handling\_and\_saf ety\_instructions.pdf



Before installation, read the datasheet provided with this product, or refer to: https://knowledgecenter.solaredge.com/sites/kc/files/se-home-hub-single-phaseinverter-datasheet-eu.pdf



# **Tools and Materials**





Sold Bar

min 2

Torque wrench torque wrench with 4 mm Allen bit

Small Flat-Blade Phillips/Flat-Blade (2mm) Screwdriver screwdriver set

Mounting screws and wall plugs - max M10









**IMPORTANT!** The connection to units and accessories shown here is for reference only.

For detailed information, refer to the specific product guide.