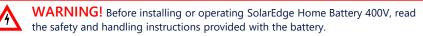

# **Tools and Materials**

Sold Bar

min 2

Torque wrench torque wrench with 4 mm Allen bit

Small Flat-Blade Phillips/Flat-Blade (2mm) Screwdriver screwdriver set

Mounting screws and wall plugs - max M10

**IMPORTANT!** The connection to units and accessories shown here is for reference only.

For detailed information, refer to the specific product guide.