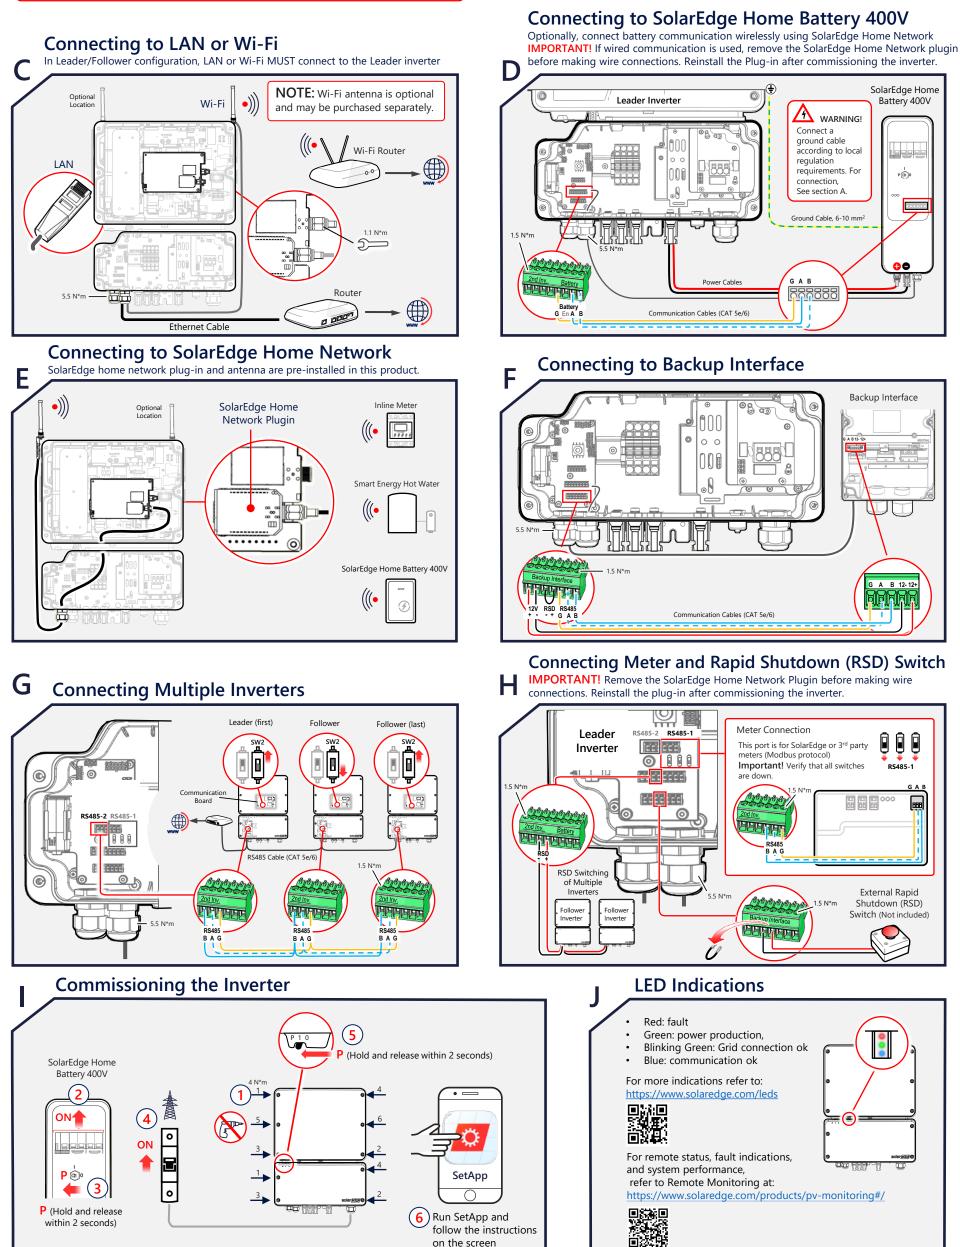

# **Tools and Materials**

Sold Bar

min 2

Torque wrench torque wrench with 4 mm Allen bit

Small Flat-Blade Phillips/Flat-Blade (2mm) Screwdriver screwdriver set

Mounting screws and wall plugs - max M10

**IMPORTANT!** The connection to units and accessories shown here is for reference only.

For detailed information, refer to the specific product guide.