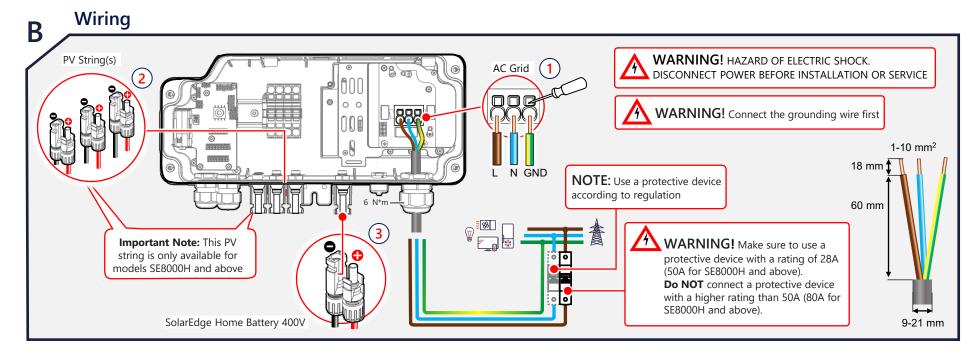

# **Tools and Materials**

Sold Bar

min 2

Torque wrench torque wrench with 4 mm Allen bit

Small Flat-Blade Phillips/Flat-Blade (2mm) Screwdriver screwdriver set

Mounting screws and wall plugs - max M10

**IMPORTANT!** The connection to units and accessories shown here is for reference only.

For detailed information, refer to the specific product guide.